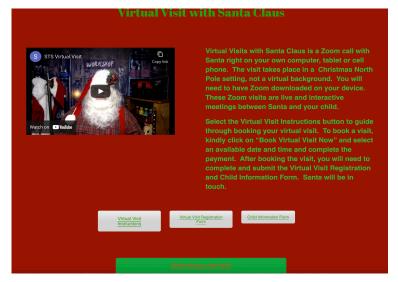

## **Virtual Visits with Santa**

Virtual Visits with Santa Claus is a Zoom visit with Santa right on your own computer, tablet or cell phone. The virtual visit takes place in a Christmas North Pole setting.

## DIRECTIONS FOR BOOKING A VISIT

- 1) Go to <u>www.southerntiersanta.com</u> and select Virtual Visits on the menu bar.
- 2) Scroll the center of the page to the service window and click on "BOOK VIRTUAL VISIT NOW."